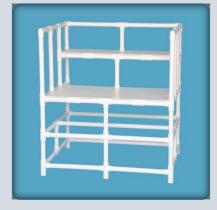

## **Teaching Platform/Swim Island**

| Technical Data   |                |
|------------------|----------------|
| Height:          | 53"            |
| Width:           | 48"            |
| Depth:           | 36"            |
| Weight:          | 73 lbs         |
| Ship Weight:     | 80 lbs         |
| Shipping Method: | Common Carrier |

#### Ideal for:

- Swim instruction
- Leading aquatic exercise
- Providing aquatic therapy
- Safety station
- Completely portable
- 29" and 41" platform height
- Base designed to sit flush against pool wall