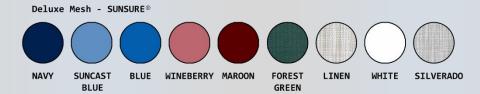

## **Features:**

- Built in cooler drain empties melted ice into included bucket for easy cleanup
- Ice scoop housed in separate swing-out holder
- Ample space in front of cooler
- Injection molded 26" x 24" storage shelves
- Insulated 48 qt cooler holds 50 lbs. of ice
- 3" easy-roll casters, two locking
- Skirt available in 9 Sunsure® colors