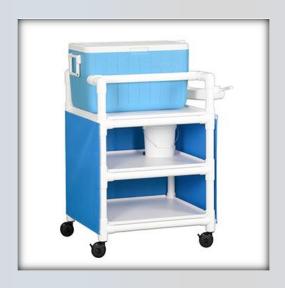

## **Ice Cart**

| Technical Data   |        |
|------------------|--------|
| Height:          | 47"    |
| Width:           | 26"    |
| Depth:           | 24"    |
| Weight:          | 49 lbs |
| Ship Weight:     | 54 lbs |
| Shipping Method: | Parcel |

## **Features:**

- Built in cooler drain empties melted ice into included bucket for easy cleanup
- Ice scoop housed in separate swing-out holder
- Ample space in front of cooler
- Injection molded 26" x 24" storage shelves
- Insulated 48 qt cooler holds 50 lbs. of ice
- 3" easy-roll casters, two locking
- Skirt available in 9 Sunsure® colors

| Replacement Parts                          |  |
|--------------------------------------------|--|
| VL LC LPCSET 3 – Replacement Casters       |  |
| 240 SHELF – Replacement Shelf              |  |
| IC50 SKIRT– Replacement Skirt              |  |
| 48 COOLER – Replacement Cooler             |  |
| IC SCOOP HOLDER – Replacement Scoop Holder |  |
| SCOOP – Replacement Scoop                  |  |