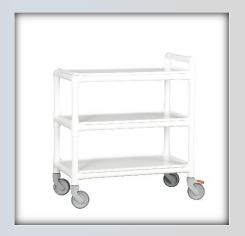

## **DATASHEET: MPC350**

## **Multi-Purpose Cart**

| Technical Data   |        |
|------------------|--------|
| Height:          | 40.75" |
| Width:           | 20"    |
| Depth:           | 38"    |
| Weight:          | 33 lbs |
| Ship Weight:     | 38 lbs |
| Shipping Method: | Parcel |

## **Features:**

- Removeable injection molded shelves for easy cleaning
- Lightweight, easy to maneuver
- Convenient push bar
- 36" x 20" shelves
- 13" shelf spacing
- 5" casters (two locking) provide smooth mobility