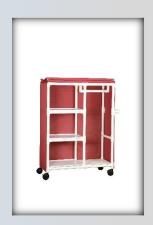

## Garment Rack w/Shelves

| Technical Data   |                |  |  |  |
|------------------|----------------|--|--|--|
| Height:          | 62"            |  |  |  |
| Width:           | 50"            |  |  |  |
| Depth:           | 20"            |  |  |  |
| Hanging Bar      | 18"            |  |  |  |
| Weight:          | 58 lbs         |  |  |  |
| Ship Weight:     | 63 lbs         |  |  |  |
| Shipping Method: | Common Carrier |  |  |  |

## **Features:**

- User-friendly cart transports hanging and folded clothes
- Injection molded shelves
- 18" clothing bar, 26" x 20" shelves
- Top support plate
- 4" easy-roll casters (2 locking)
- 10 clothes dividers included
- Covers available in 9 Sunsure® mesh and 4 Sure-Chek® colors