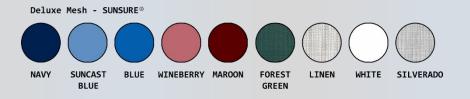

## **Features:**

- User-friendly cart transports hanging and folded clothes
- Injection molded shelves
- 18" clothing bar, 26" x 20" shelves
- Top support plate
- 4" easy-roll casters (2 locking)
- 10 clothes dividers included
- Covers available in 9 Sunsure® mesh and 4 Sure-Chek® colors