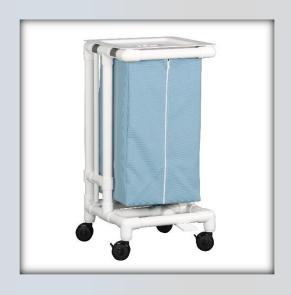

## **Product Description: Linen Hamper**

| Technical Data   |        |
|------------------|--------|
| Height:          | 35"    |
| Width:           | 17.5"  |
| Depth:           | 17.5"  |
| Weight:          | 18 lbs |
| Ship Weight:     | 23 lbs |
| Shipping Method: | Parcel |

| Ordering Options             |  |
|------------------------------|--|
| LH21                         |  |
| Specify bag and color choice |  |

- Durable injection molded lid
- Designed for easy release and removal of plastic liner or leakproof bag
- Eliminates excessive bending and lifting
- Foot pedal is standard
- Mesh zipper- front bags are available in 9 colors
- Washable leakproof bags are available in 4 colors
- Wire hangers hold 39-gallon plastic liners or leakproof bags in place
- Superior 3" twin wheel casters, 2 locking
- Red and yellow lids optional