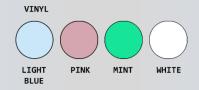

| Ordering Options             |  |
|------------------------------|--|
| LH21                         |  |
| Specify bag and color choice |  |

- Durable injection molded lid
- Designed for easy release and removal of plastic liner or leakproof bag
- Eliminates excessive bending and lifting
- Foot pedal is standard
- Mesh zipper- front bags are available in 9 colors
- Washable leakproof bags are available in 4 colors
- Wire hangers hold 39-gallon plastic liners or leakproof bags in place
- Superior 3" twin wheel casters, 2 locking
- Red and yellow lids optional