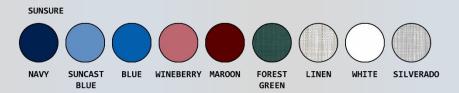

| Ordering Options             |  |
|------------------------------|--|
| LH21                         |  |
| Specify bag and color choice |  |

- Durable injection molded lid
- Designed for easy release and removal of plastic liner or leakproof bag
- Eliminates excessive bending and lifting
- Foot pedal is standard
- Mesh zipper- front bags are available in 9 colors
- Washable leakproof bags are available in 4 colors
- Wire hangers hold 39-gallon plastic liners or leakproof bags in place
- Superior 3" twin wheel casters, 2 locking
- Red and yellow lids optional